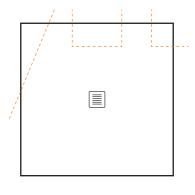

## FACTORY-MADE CUTS

If done by WETSTYLE at factory  $\geq$  10" / 254 mm minimum distance between cut and drain

**ON-SITE CUTS** Cannot be done at factory, must be done on-site by installer

## DESIRED CUT(S)

\*End-drain and off-set models: cuts are not possible on the side closest to the drain.