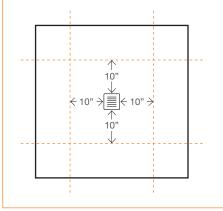

## FACTORY-MADE CUTS

If done by WETSTYLE at factory  $\geq$  10" / 254 mm minimum distance between cut and drain

**ON-SITE CUTS** Cannot be done at factory, must be done on-site by installer

## DESIRED CUT(S)

\*End-drain and off-set models: cuts are not possible on the side closest to the drain.